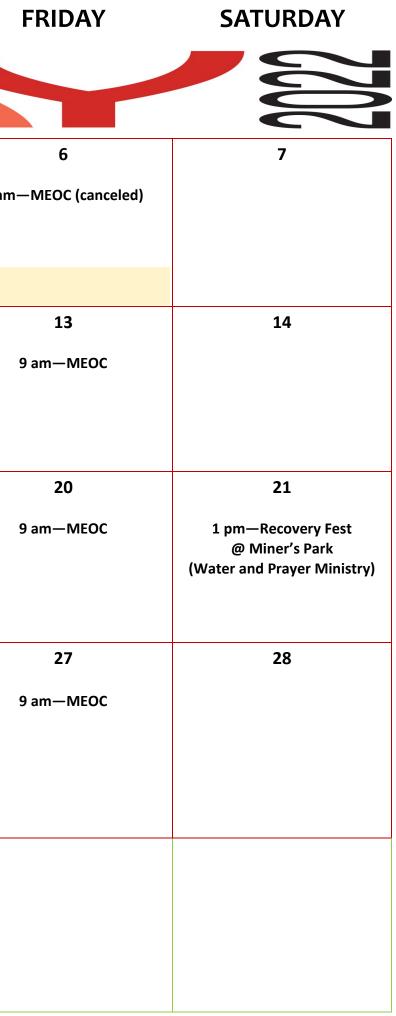

| SUNDAY                                                                                                                                      | MONDAY                                    | TUESDAY                                               | WEDNESDAY                                                          | THURSDAY |      |
|---------------------------------------------------------------------------------------------------------------------------------------------|-------------------------------------------|-------------------------------------------------------|--------------------------------------------------------------------|----------|------|
|                                                                                                                                             |                                           |                                                       |                                                                    |          |      |
| 1<br>10 am—Adult Sunday School<br>11 am—Worship and<br>Communion<br>1 pm—Rummage Sale Set Up<br>5 pm—Youth Meeting                          | 2<br>6 pm—Book Club                       | 3<br>12 pm—UPS Back Pack<br>6:30 pm—Apprentice Group  | 4<br>7 pm—Choir Practice                                           | 5        | 9 am |
| Change for Children begins                                                                                                                  |                                           |                                                       | Rummage Sale 9am-2pm                                               |          |      |
| 8<br>10 am—Adult Sunday School<br>11 am—Mother's Day Service<br>5 pm—Youth Meeting                                                          | 9<br>6 pm—Book Club                       | 10<br>12 pm—UPS Back Pack<br>6:30 pm—Apprentice Group | 11<br>7 pm—Choir Practice                                          | 12       |      |
| 15<br>10 am—Adult Sunday School<br>11 am—Jeff & Sandy Wright<br>Appreciation and Fellowship<br>Meal<br>5 pm—Youth Meeting                   | 16<br>6 pm—Book Club<br>6 pm —Garden Club | 17<br>12 pm—UPS Back Pack<br>6:30 pm—Apprentice Group | 18<br>7 pm—Choir Practice                                          | 19       |      |
| 22<br>10 am—Adult Sunday School<br>11 am—Worship<br>12:05 pm—SPRC Meeting<br>5 pm—Youth Meeting                                             | 23<br>6 pm—Book Club                      | 24<br>12 pm—UPS Back Pack<br>6:30 pm—Apprentice Group | 25<br>6 pm—Nominations<br>Committee Meeting<br>7 pm—Choir Practice | 26       |      |
| 29<br>10 am—Adult Sunday School<br>11 am—Worship<br>12 pm—Administrative Board<br>Meeting<br>5 pm—Youth Meeting<br>Change for Children ends | 30<br>6 pm—Book Club                      | 31<br>12 pm—UPS Back Pack<br>6:30 pm—Apprentice Group |                                                                    |          |      |